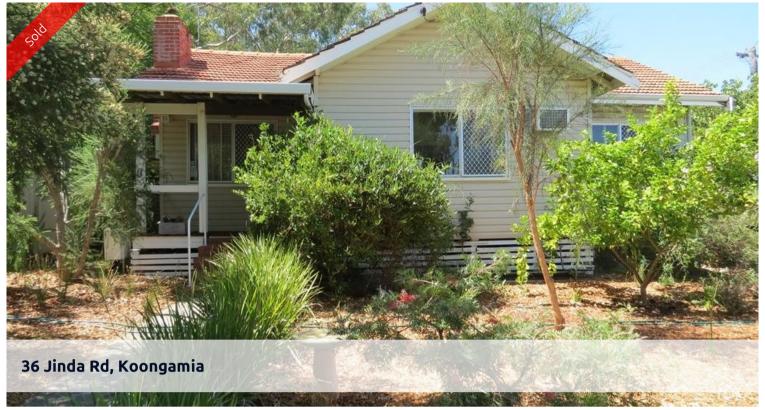

## Another one SOLD!

REDUCED! THIS PROPERTY REPRESENTS GREAT VALUE!

Located close to absolutely everything you could possibly need including, school, day care centre, transport road networks and situated adjacent to a lovely park is this delightful circa 1960's home.

From its lovely verandah with jarrah decking, you are taken through to a warm and inviting home with high ceilings. The property has new carpets throughout but underneath are jarrah floorboards offering the option to add further character to this home if desired.

The gardens are lovely with a selection of fruit trees and a magnificent mature magnolia tree taking centre stage in the back yard. Side access takes you through to the workshop. The exterior of the home makes quite a statement with its elevation and maintenance free all weather timber effect cladding.