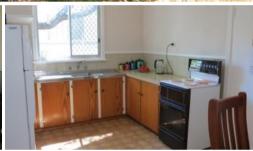

From its lovely verandah with jarrah decking, you are taken through to a warm and inviting home with high ceilings. The property has new carpets throughout but underneath are jarrah floorboards offering the option to add further character to this home if desired.