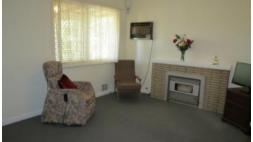

From its lovely verandah with jarrah decking, you are taken through to a warm and inviting home with high ceilings. The property has new carpets throughout but underneath are jarrah floorboards offering the option to add further character to this home if desired.