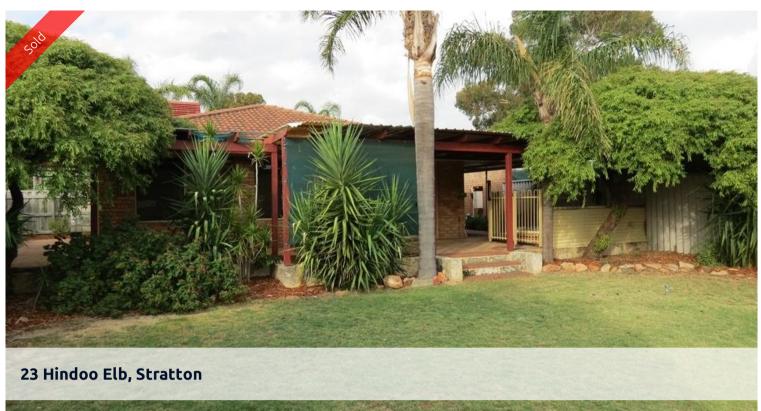

## SOLD! GARDEN SPA RETREAT

If you are searching for a larger block, then this one would take your fancy.

Tucked away on 593sqm, this property is fully fenced with a good sized yard. The home features a lounge room, master bedroom with walk-in robe plus a semi-ensuite bathroom including separate bath and shower.

An open plan kitchen overlooks the family and dining area and the two minor bedrooms have built in robes. For your creature comforts, there is ducted evaporative air-conditioning throughout.

For entertaining there is a patio and a fenced outdoor spa for fun through all seasons. For gardeners this is where the property will come into its own as there is so much room to do whatever you choose.

A single lock up carport caters for your secure parking needs plus there is additional hard-standing space for guests.

The above information provided has been furnished to us by the vendor/s. We have not verified whether or not that information is accurate and do not have any belief in one way or the other in its accuracy. We do not accept any responsibility to any person for its accuracy and do no more than pass it on. All interested parties should make and rely upon their own inquiries in order to determine whether or not this information is in fact accurate.