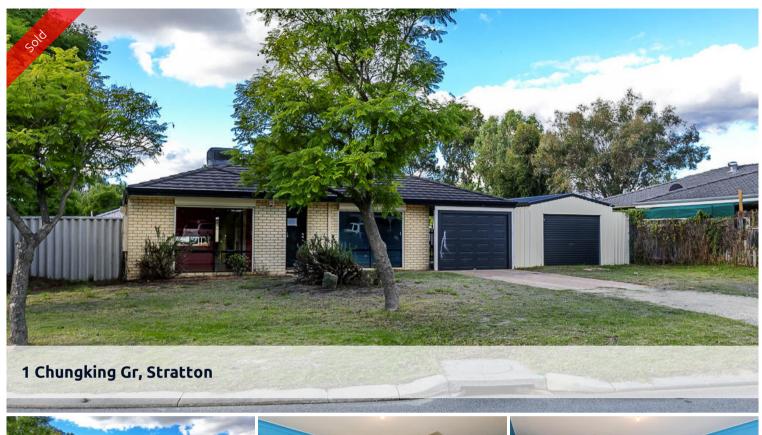

## **SOLD**

AWESOME STARTER - TO BE SOLD AS IS

What we have on offer here is a 2001 built, brick and tile 3 x 1 home on a 517sqm block (approx). It has the added bonus of a powered shed with direct access and a lock-up carport.

Situated on a corner block, close to shops, parks, schools and all of the infrastructure Midland has to offer and only a short drive into the Swan Valley.

Yes, it needs some TLC but seize the opportunity.

## **1** 3 **1 1 1**

Price SOLD
Property Type residential
Property ID 1701
Land Area 517 m2