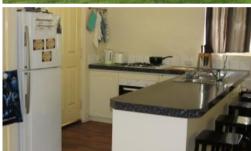

Located at the front of the home is the master bedroom including the large walk in robe and roller shutter and adjacent is the formal lounge room making a great parent's retreat.

Central to the home is the well apportioned kitchen which can also be accessed from the shopper's door leading from the double carport. The kitchen overlooks the large family area where there is a reverse cycle split system air conditioning unit . Situated from the side of the kitchen is the dining area and leading from the hallway are bedrooms family bathroom and laundry.