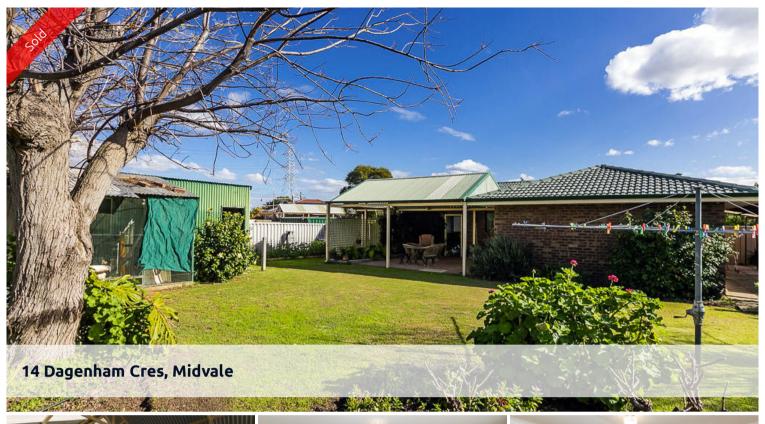

#### STEPPING STONE

Located at the end of a cul-de-sac, this very neat property offers you comfortable accommodation to start with but also allows you to put your own stamp on it.

Set on a 697sqm block and comprising of a lounge room, family room plus kitchen and meals area. The kitchen offers plenty of storage and bench space, all painted in neutral colours. There are 3 bedrooms with the master having built-in robes and a semi en-suite. There is also a split system air-conditioner in the lounge room for your creature comforts.

For entertaining there is a lovely gabled patio overlooking the gardens which are mainly laid to lawn. A spacious workshop is an added bonus. A very large double garage completes the picture with one remote door.