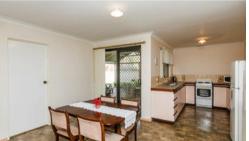

#### STEPPING STONE

Located at the end of a cul-de-sac, this very neat property offers you comfortable accommodation to start with but also allows you to put your own stamp on it.

Set on a 697sqm block and comprising of a lounge room, family room plus kitchen and meals area. The kitchen offers plenty of storage and bench space, all painted in neutral colours. There are 3 bedrooms with the master having built-in robes and a semi en-suite. There is also a split system air-conditioner in the lounge room for your creature comforts.