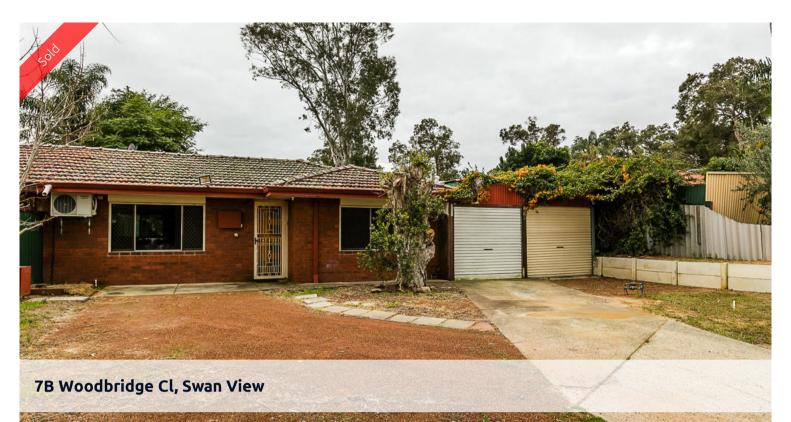

Another one SOLD!

BEING SOLD 'AS IS'

Located at the end of a cul-de-sac, this duplex half is worth your consideration.

It may suit someone looking for a smaller house but with a larger yard. The property offers a lounge area that opens out to the kitchen, a main bedroom plus a minor bedroom of good size. The bathroom has been partly modernised and needs a new vanity bench top.

Yes, the property does need a little bit of cosmetic work but is tidy and offers an ideal opportunity for a first home or for those that are looking to down size but want a bit more land.

Additional feature include:

A double carport plus hard standing for two cars

2x split system air-conditioners

Near new kitchen cupboards

Timber look floors

Roller shutter to front

Patio area

The above information provided has been furnished to us by the vendor/s. We have not verified whether or not that information is accurate and do not have any belief in one way or the other in its accuracy. We do not accept any responsibility to any person for its accuracy and do no more than pass it on. All interested parties should make and rely upon their own inquiries in order to determine whether or not this information is in fact accurate.