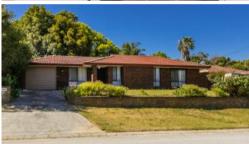

## Another one SOLD!

**ELEVATED & REJUVENATED** 

This solid 70's property has been given new life and is ready for you to move in and call home. Located in a popular area of Swan View on an elevated block, this could be just what you have been looking for.

The rear gardens have a patio for entertaining and is well maintained. From the front of the property you have views towards the escarpment while your vehicle will be safe in the lock-up garage.

The home is located in an established neighbourhood and is a short drive to Midland, offering all services and amenities. Schools, parks and walk trails are all nearby.

Freshly painted

Patio

Lock up garage

Elevated 688sqm block

📇 4 🤊 1 🖨 1 🖸 688 m2

Price SOLD for \$315,000

Property Type Residential Property ID 1746 Land Area 688 m2