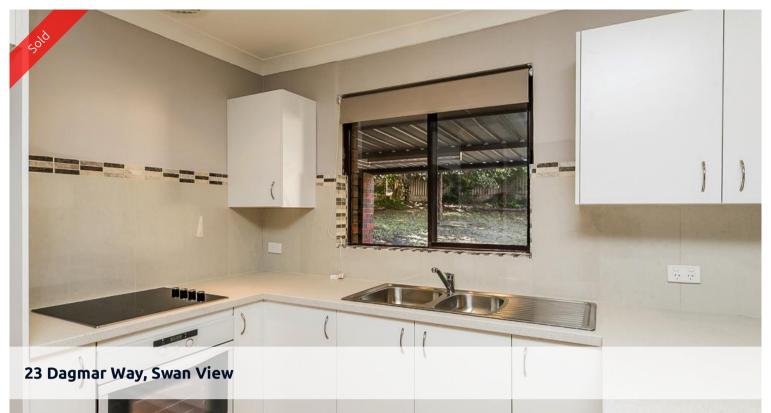

The property features two living areas, 4 bedrooms (three with built in wardrobes), a new kitchen including appliances, freshly painted throughout, new floor coverings, window treatments and bathroom vanity.

## Features:

4 bedrooms, 3 with wardrobes

Study area

1 bathroom with separate bath and shower plus new vanity

Brand spanking new spacious kitchen

Split system air-conditioner

New floor coverings and window treatments