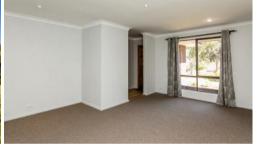

The property features two living areas, 4 bedrooms (three with built in wardrobes), a new kitchen including appliances, freshly painted throughout, new floor coverings, window treatments and bathroom vanity.

## Features:

4 bedrooms, 3 with wardrobes

Study area

1 bathroom with separate bath and shower plus new vanity

Brand spanking new spacious kitchen

Split system air-conditioner

New floor coverings and window treatments