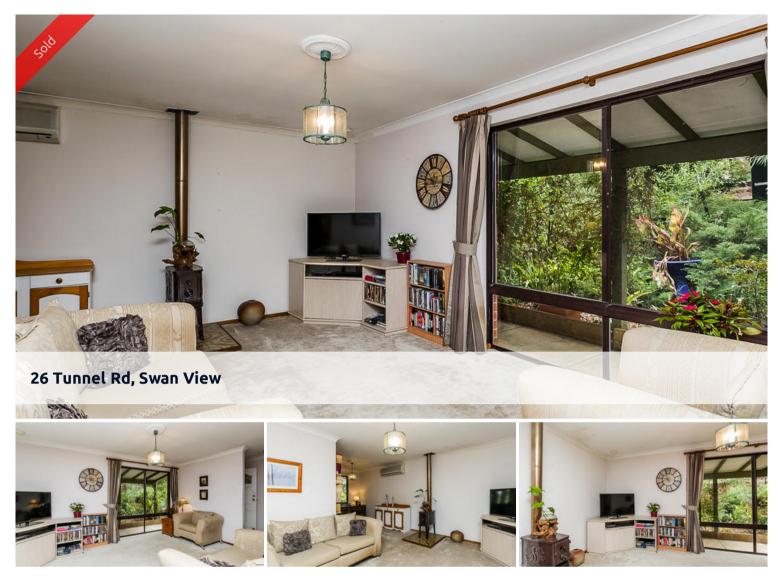

Situated in a desirable location, this home has three bedrooms, an L-shaped living area, feature slow combustion fire and split system air-conditioning to take care of seasonal comforts. An enclosed sun lounge adds extra space to relax. The kitchen has been modernised, giving a fresh appeal and is open plan with the family meals/dining area.