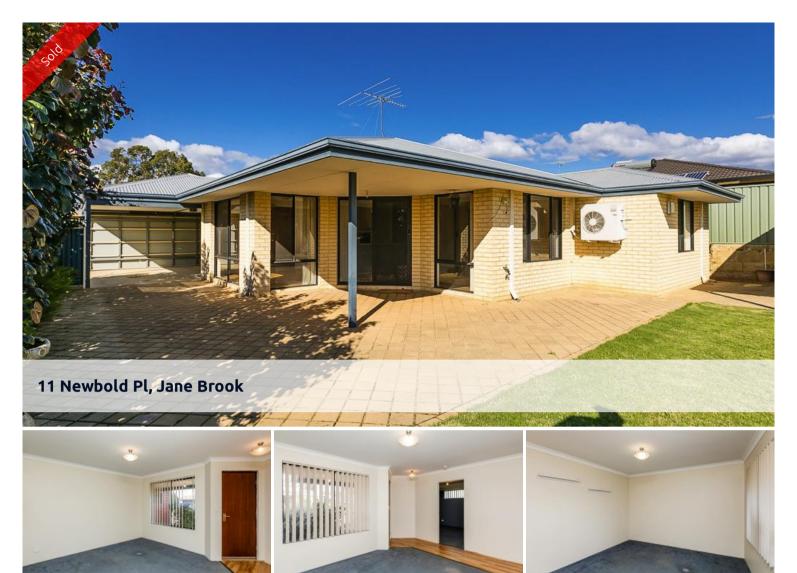

## Another one SOLD!

This property represents good value and would be a perfect downsizer or great starter home.

The horticulturalist of the family will be in their element with this very well structured backyard boasting a wealth of healthy flora and lush lawn. A real bonus feature is the studio/workshop which would serve equally as well as an office if you work from home.

There is an enclosed remote controlled garage with vehicular access to the rear, easily accommodating a boat or caravan.

This solid brick and colourbond property includes a formal lounge located at the front of the home, with the master bedroom adjacent.

Centrally, there is a galley style kitchen with dishwasher which overlooks the dining and family/rumpus area and from here you can access the outdoor entertaining space.

There are timber effect floors and the property is light bright and airy. For cooling and heating there are reverse cycle split systems and there are window awnings to the front elevation.