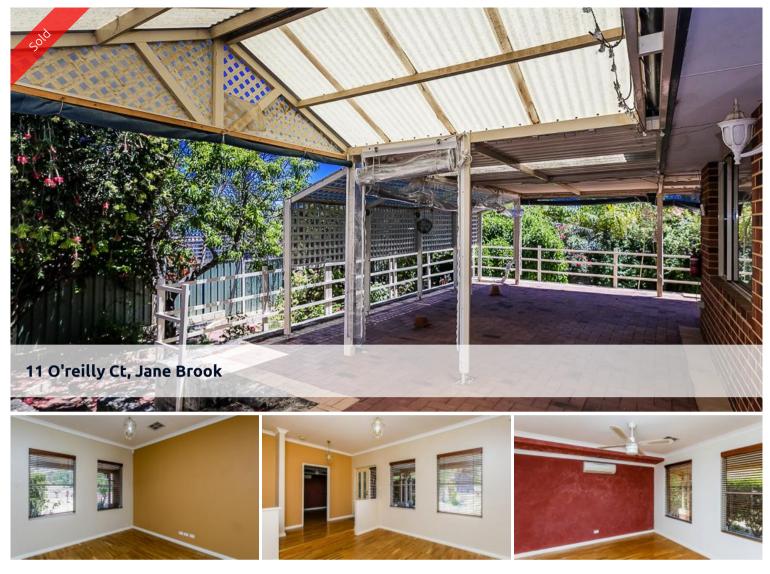

Timber effect floors have been extensively used and there are quality blinds fixtures and fixtures throughout. There is a double remote controlled garage with shoppers entry door to kitchen, a security alarm system and solar power. Adjacent to the garage is a shed and the delightful easy care gardens are accessed from a limestone retaining wall which adds to the many features of the home. The pergola wraps around the depth and width of the property so there's plenty of entertaining space. With something to offer the whole family, this really is a great home - so make your appointment to view today!