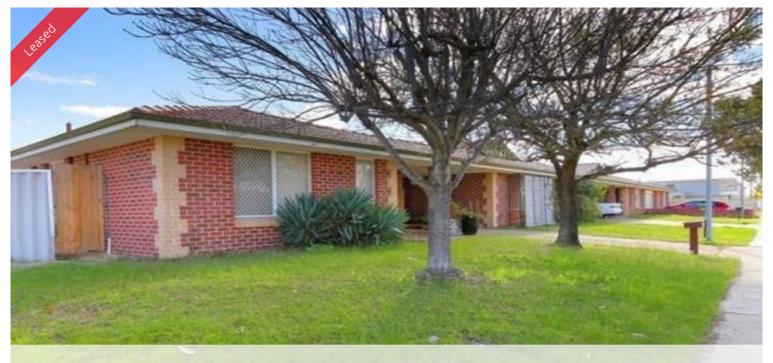

## 27A Mathoura St, Midland

## Neat and Tidy with Great Security

This 2 bedroom unit with built in robes to both bedrooms and wood look vinyl throughout is neat as a pin.

Security screens throughout low easy care gardens.

Features a split system a/c in the lounge.

Lovely enclosed rear courtyard

Suitable for small pets

Walking distance to schools shops and a short 2 minute drive to Midland.

Inspect today.

The above information provided has been furnished to us by the vendor/s. We have not verified whether or not that information is accurate and do not have any belief in one way or the other in its accuracy. We do not accept any responsibility to any person for its accuracy and do no more than pass it on. All interested parties should make and rely upon their own inquiries in order to determine whether or not this information is in fact accurate.