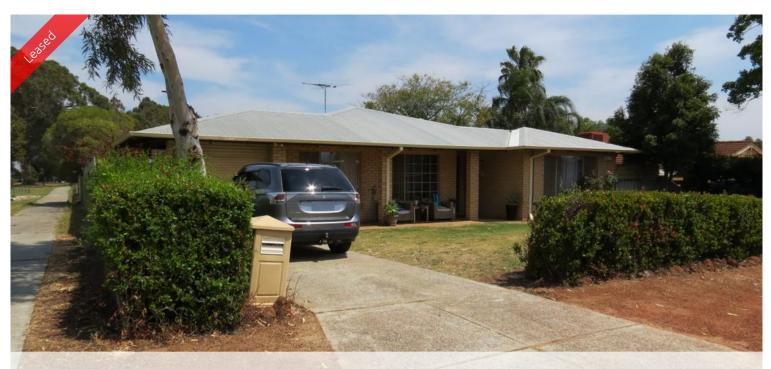

## 142 Blackadder Rd, Swan View

ImmaculateCorner block home which featuresTiled floors to the living areaSpacious loungeFamily/dining roomSplit system airconditioningRear access through the garageLarge undercover patioGood sized backyardRear shedGas connection

Close to public transport

The above information provided has been furnished to us by the vendor/s. We have not verified whether or not that information is accurate and do not have any belief in one way or the other in its accuracy. We do not accept any responsibility to any person for its accuracy and do no more than pass it on. All interested parties should make and rely upon their own inquiries in order to determine whether or not this information is in fact accurate.