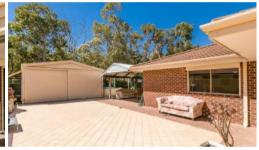

Representing excellent value, this 4 bed, 2 bath, brick and tile home has many features including

- Large 6m x 9m powered shed/workshop
- Rear access through carport with roller door as well as side double gate access
- Spacious interior layout
- 2 living areas
- Gas cooktop and practical kitchen
- Massive gabled undercover entertainment area
- Ducted air-conditioning
- Roller shutters to most windows
- Secure rear yard with lovely reserve backdrop
- Walking distance to shops and primary school