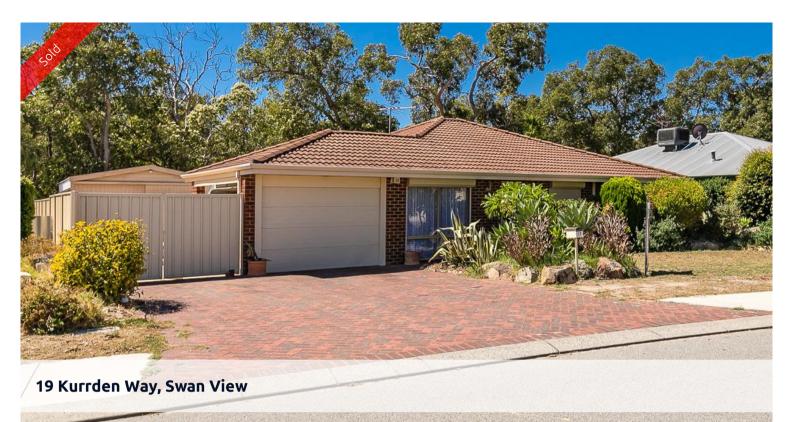

## Another one SOLD!

DID SOMEONE SAY SHED?!

This property has all the hallmarks of a great home and with a splash of paint and a green thumb, will be back to its former glory. Beat the competition and book your private appointment to view before it's too late.

Representing excellent value, this 4 bed, 2 bath, brick and tile home has many features including

- Large 6m x 9m powered shed/workshop
- Rear access through carport with roller door as well as side double gate access
- Spacious interior layout
- 2 living areas
- Gas cooktop and practical kitchen
- Massive gabled undercover entertainment area
- Ducted air-conditioning
- Roller shutters to most windows
- Secure rear yard with lovely reserve backdrop
- Walking distance to shops and primary school

**□** 4 **○** 2 **□** 632 m2

Price SOLD for \$338,000

Property Type Residential Property ID 1877 Land Area 632 m2