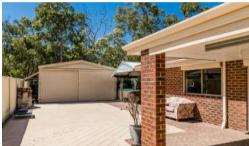

Representing excellent value, this 4 bed, 2 bath, brick and tile home has many features including

- Large 6m x 9m powered shed/workshop
- Rear access through carport with roller door as well as side double gate access
- Spacious interior layout
- 2 living areas
- Gas cooktop and practical kitchen
- Massive gabled undercover entertainment area
- Ducted air-conditioning
- Roller shutters to most windows
- Secure rear yard with lovely reserve backdrop
- Walking distance to shops and primary school