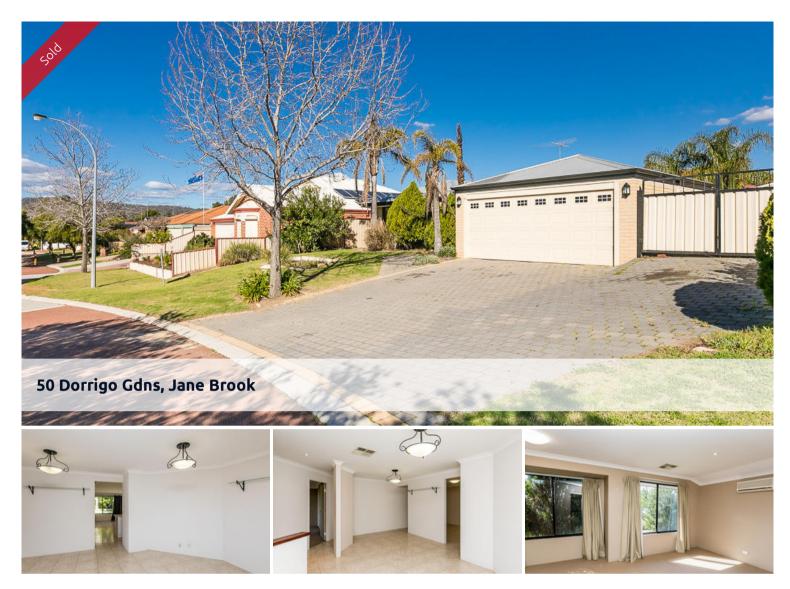

Another one SOLD! LET THE LIGHT IN

A light, bright family home with many features and in a great location, with rear/side access to a massive shed.

This north facing house located on 700sqm, is a well presented family home built in 2002 and consists of 4 bedrooms, 2 bathrooms, has 2 living areas, ducted reverse cycle air conditioning, easy-care backyard with alfresco entertaining and is within a stones throw of the local parks and trails.

🛏 4 🔊 2 🖨 2

| Ргісе         | SOLD for \$438,000 |
|---------------|--------------------|
| Property Type | residential        |
| Property ID   | 1906               |
| Land Area     | 700 m2             |