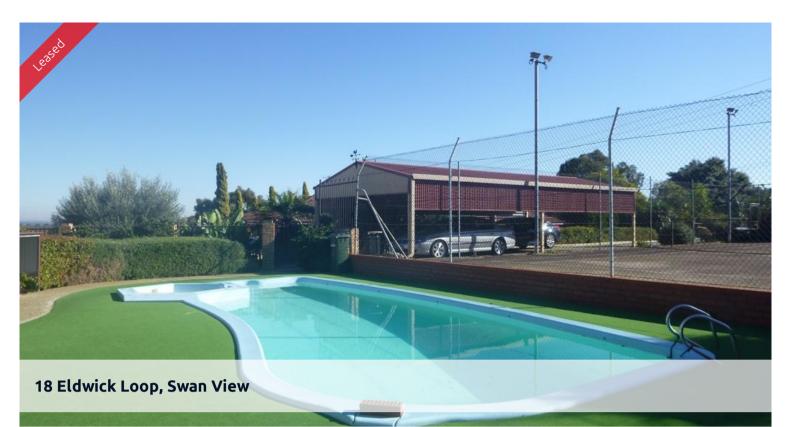

A large laundry which leads straight out to the salt water below ground pool is positioned perfectly for wet towels and children alike on those hot summer days or muddy shoes and wet rain coats on wintery days.

An enclosed bitumen tennis court can also accomodate an army of scooters, bikes or simply a game of tennis.

Immense amounts of parking with an enormous large undercover carport caters for those P.Plate teenagers whilst the parents enjoy the secure 2 car lockup garage.