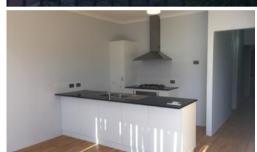

### Easy living in this modern home

This 3 bedroom, 2 bathroom home offers a light and bright living area complete with large split system air con.

Kitchen has gas cooking and dishwasher.

Master bedroom with walk in robe and ensuite. Ceiling fans to all bedrooms.