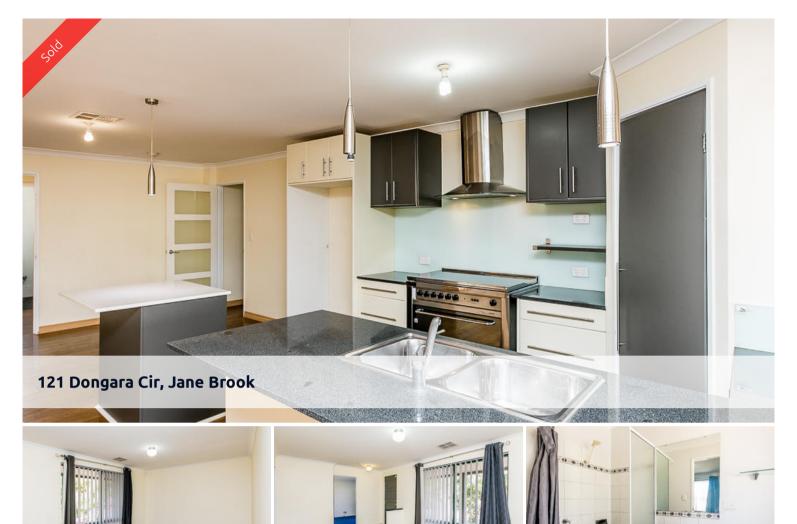

## Another one SOLD! SURPRISINGLY SPACIOUS

This property is located in popular suburb of Jane Brook and has great access to main arterial roads as well as the Swan Valley on your doorstep.

The generous size formal lounge at the front of the home is one of 2 living areas and can be shut off from the 2nd open plan living area. This kitchen/family/dining space also has a door to separate itself from the 2nd and 3rd bedrooms. The master has a walk-in robe and ensuite, whilst the minor bedrooms both have built-in robes.

Hard wearing flooring throughout is a feature whilst the spacious main living area is surrounded by large windows, letting in lots of natural light. This really opens up the lovely kitchen that has quality gas cooking, plus extra bench space for preparation or it can be used as a breakfast bar.