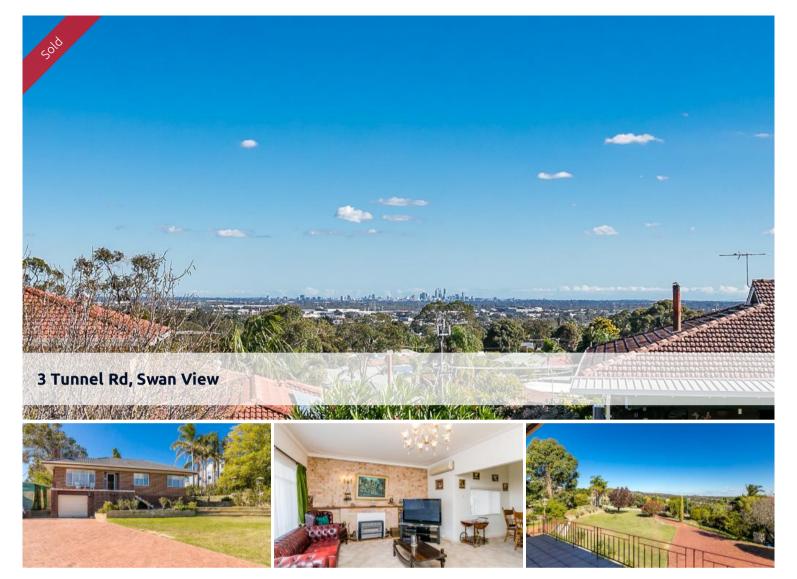

## SUBDIVISABLE\* 2077SQM BLOCK WITH CITY VIEWS

This large unique piece of land (2077sqm) is perfect to subdivide\* whilst retaining the existing well looked after home.

Live in the house while you subdivide\* a block that will have some excellent views through to the coastal plain.

The existing building is a solid 1960's 2-3 bed home with city views that could have value added with extending/improving or just leave it as is and rent it out.

Perfect for the developer or for the family that want to live close by each other.

## 📇 3 🦓 1 屏 1 🗖 2,077 m2

Price SOLD for \$475,000
Property Type Residential
Property ID 1964
Land Area 2,077 m2