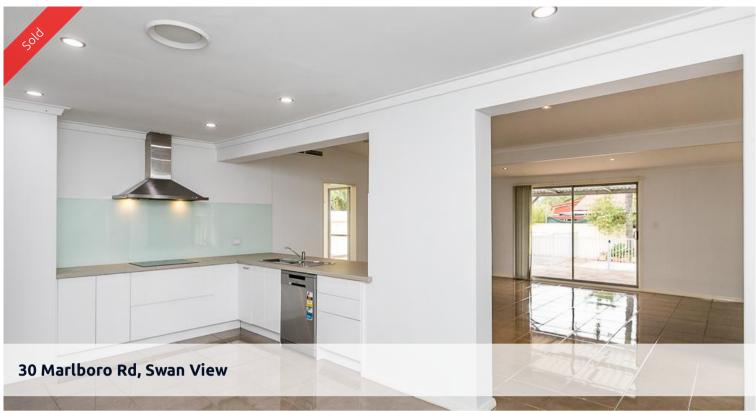

The Large lounge leads into the remodelled and very practical kitchen that has plenty of bench space and cupboards, induction cooktop and dishwasher.

This open plan area includes the dining/meals and the spacious family room, all tiled and with raked ceilings which gives this living area more space and light.

There is also a lovely outlook from these rooms to the outside pool area, plus access to the alfresco entertaining area.

Extra features include

4 bedrooms

Spacious living areas

692sqm easy care block

Raked ceilings tiled block

Practical and remodelled kitchen

Dishwasher

Induction cooktops

Formal lounge

Dining/meals

Open plan with family room

**4** 3 1

Price SOLD
Property Type Residential
Property ID 2018