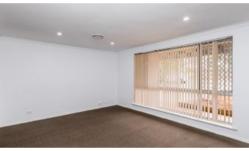

The Large lounge leads into the remodelled and very practical kitchen that has plenty of bench space and cupboards, induction cooktop and dishwasher.

This open plan area includes the dining/meals and the spacious family room, all tiled and with raked ceilings which gives this living area more space and light.

There is also a lovely outlook from these rooms to the outside pool area, plus access to the alfresco entertaining area.

Extra features include

4 bedrooms

Spacious living areas

692sqm easy care block

Raked ceilings tiled block