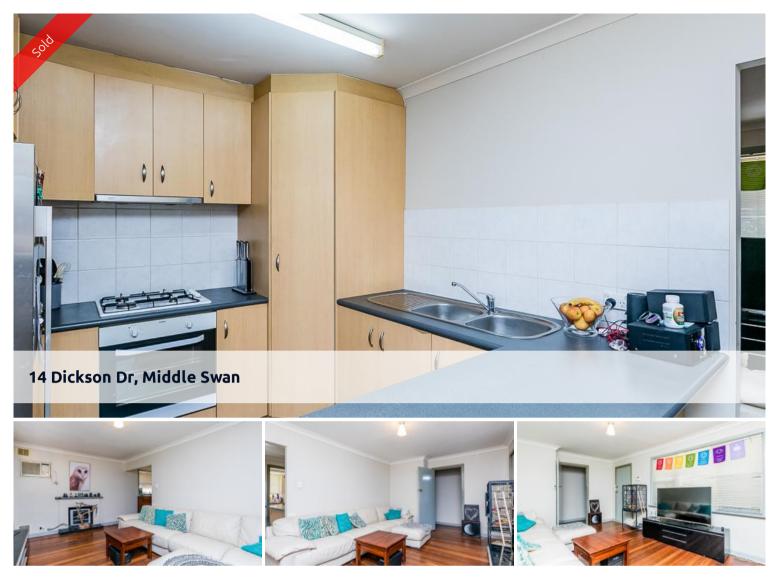

## HOME OPEN CANCELLED

Located on a good size 728sqm block zoned R20-40, this property has significant development potential\*

This neat home is situated opposite a park, shops and is close to Midland Tafe, primary

school and public transport.

Features include: Main bedroom with built in robes and split system air conditioner 2nd bedroom with built in robes 3rd bedroom with built in robes Timber floors Neat kitchen with double sink and gas cooktop Large rear patio Secure backyard Opposite park and shops Side and rear access Middle Swan and surrounding areas are moving quickly, both in sales and capital growth so you won't want to delay viewing this property ASAP. \*Subject to approval