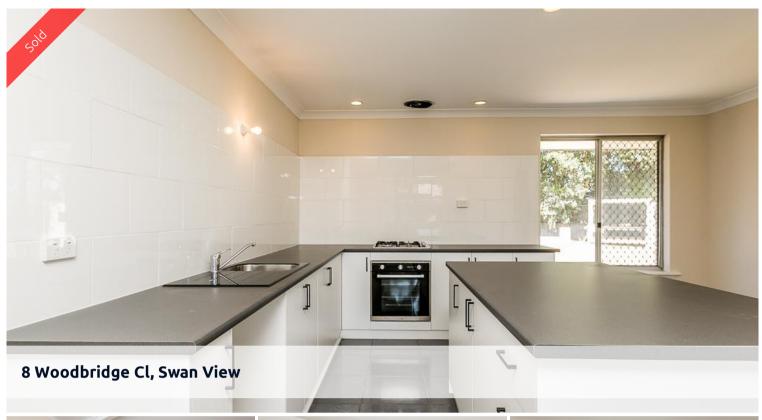

A new kitchen has been installed with new appliances

Family room adjoins the kitchen

Activity/kids games room

Large main bedroom with ensuite and walk in robe

Cathedral ceilings

Good size laundry

The complete interior has had new paint