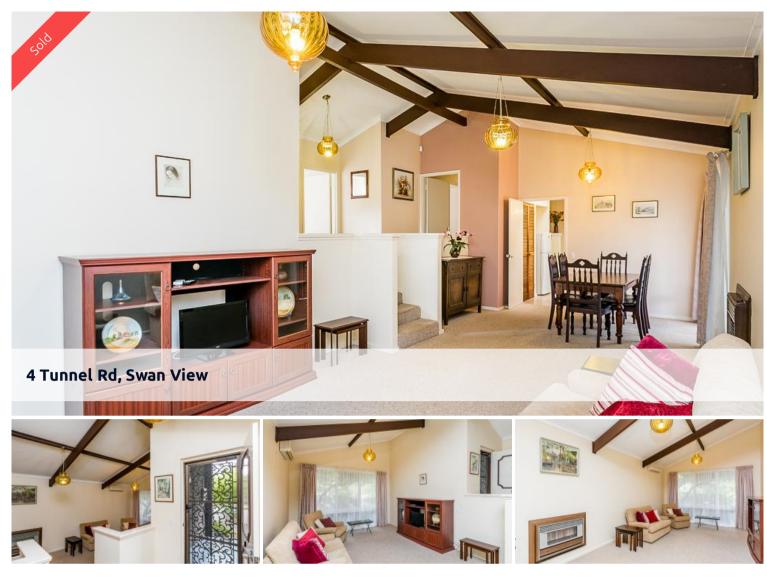

GOOD SIZE 4 BEDROOM HOME ON A BIG BLOCK

Good size 4 bedroom home on a big block.

This home has it's own unique design, is on different levels and features soaring raked ceilings...... and yes it is very retro.

However in saying that, it is a very comfortable and neat home with the potential to value add by improving/updating the house and with over 1000sqm of land to utilise, just imagine how lush the gardens could be as you create your own secret hideaway. Step down into the large lounge that has high raked ceilings, exposed beams and a split system air conditioner.

There are different dining/living options as there is room to have the dining adjoining the lounge, or this area could be used for an office or computer.

There is a family/dining area adjoining the kitchen that could cater for dining or it could be a perfect place to put a couch and take advantage of the large windows allowing the natural light in.

The kitchen is definitely retro and great if you are a Freo dockers supporter, you will love it. Completely practical and workable as is, in the future the value-adding could entail a new kitchen design.

The 4 bedrooms are a good size on the main features built in robes.

A peaceful and private courtyard patio area runs off the kitchen/family rooms, which is great for those who like entertaining or just like kicking back and relaxing.