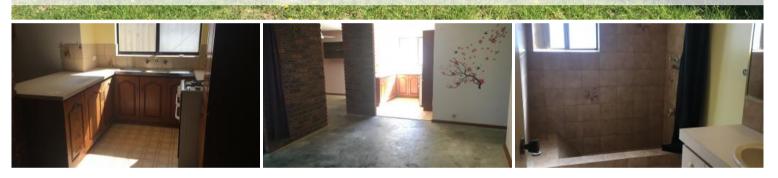

The house consists of 2 good size bedrooms with the main having built in robes.

The kitchen overlooks the dining area, which could also be used as a computer room.

A large lounge has a split system air conditioner and access to the rear patio and yard.

The bathroom is quite nice and only limited work would have to be done to finish it off (depending upon how high spec you want the finish) and there is a bonus basin in the separate toilet.

A roller door gives you secure parking for your vehicle.