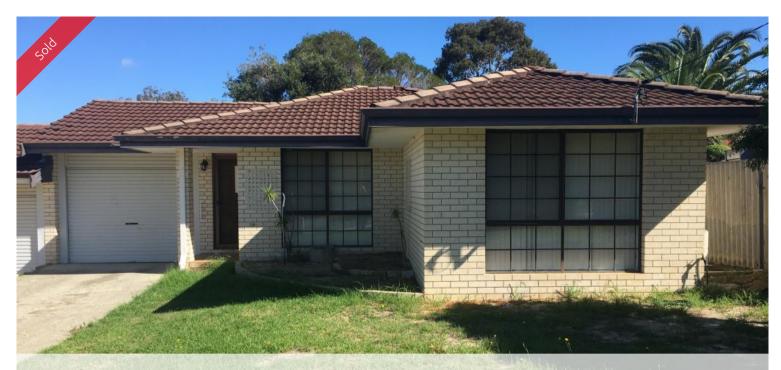

## 3B Abingdon Rd, Swan View

## OFFERS FROM \$239,000

Blank canvas but what a fantastic opportunity!

Nice looking brick and tile duplex half in a great location.

The floor coverings have been removed from this house which just means you have 1 less job to do, as this is a renovators delight.

The house consists of 2 good size bedrooms with the main having built in robes.

The kitchen overlooks the dining area, which could also be used as a computer room.

A large lounge has a split system air conditioner and access to the rear patio and yard.