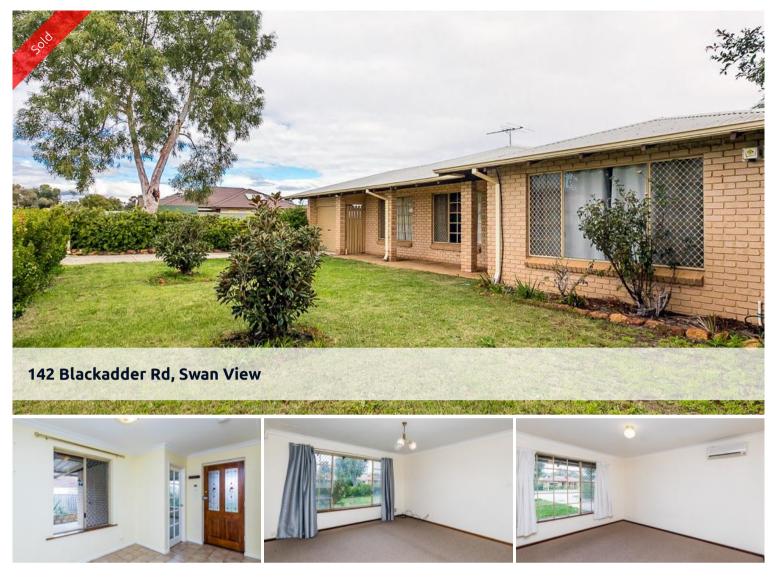

## WHETHER YOU ARE LOOKING FOR A 1ST HOME OR AN INVESTMENT, THIS PROPERTY HAS A LOT TO OFFER!

Located on a corner block, this brick and iron home cannot be faulted.

Features include:

- . Comfortable living with tiled floors
- . Light, bright and airy throughout
- . Spacious lounge
- . Family/dining room
- . Split system air conditioning
- . Rear access through the garage
- . Large undercover patio
- . Good sized backyard
- . Rear shed
- . Gas connection
- . Lots of off-street parking
- . Close to public transport