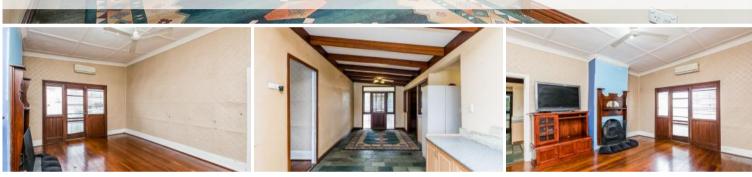

OPEN BY APPOINTMENT BRING YOUR RENOVATION 'A' GAME

\*\*\* 2 separate living quarters under the 1 roof \*\*\*

Part of this home is the "Original Homestead" on Blackadder Road. Built on 833sqm block. Very spacious with high ceilings and some exposed beams. The floors are of slate and wood. Some internal walls have floor to ceiling pressed tin which adds to the beautiful era of the home.

## Features:

- 2 Large Bedrooms
- 3 or 4 Bedroom Potential
- 2 Kitchens
- 2 Lounge rooms
- 2 Fireplaces
- 2 Bathroom

Laundry

Split System Air Con

Sun room

Office

💾 2 🔊 2

Price Property Type Property ID SOLD for \$288,000 Residential 2042

## **Office Details**

Midvale 2/220 Morrison Road Midvale WA 6056 Australia 08 9255 1357

Pressed Tin Walls Split System Air Con High Ceilings Court yard and Back yard \*\* SOLD AS IS \*\*