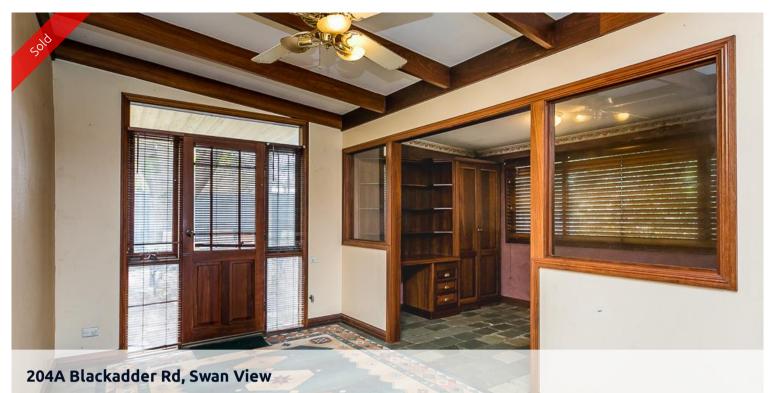

OPEN BY APPOINTMENT BRING YOUR RENOVATION 'A' GAME

\*\*\* 2 separate living quarters under the 1 roof \*\*\*

Part of this home is the "Original Homestead" on Blackadder Road. Built on 833sqm block. Very spacious with high ceilings and some exposed beams. The floors are of slate and wood. Some internal walls have floor to ceiling pressed tin which adds to the beautiful era of the home.

## Features:

- 2 Large Bedrooms
- 3 or 4 Bedroom Potential
- 2 Kitchens
- 2 Lounge rooms
- 2 Fireplaces
- 2 Bathroom

Laundry

Split System Air Con

Sun room

Office

💾 2 🔊 2

Price Property Type Property ID SOLD for \$288,000 Residential 2042

## **Office Details**

Midvale 2/220 Morrison Road Midvale WA 6056 Australia 08 9255 1357

Pressed Tin Walls Split System Air Con High Ceilings Court yard and Back yard \*\* SOLD AS IS \*\*