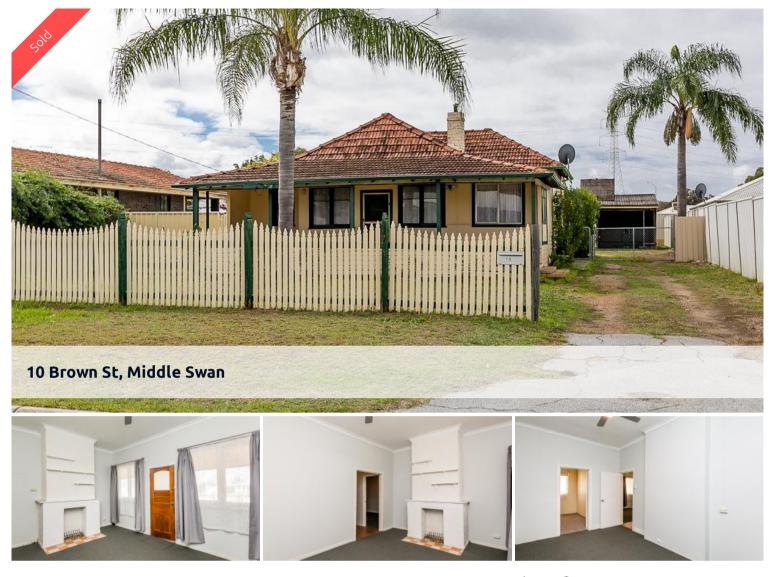

## GREAT INVESTMENT FOR THE SAVVY INVESTOR WITH A SITTING TENANT...OR IF YOU ARE LOOKING FOR A HOME OF YOUR OWN WHAT A GREAT PLACE TO START!

Located in a growing area with lots of development close by, this can be one of those properties that increase massively in value.

This is a neat home with lounge and fireplace, open plan kitchen/family area, split system air conditioning as well as ceiling fan plus many more internal features.

Situated on a large 971sqm block zoned R-20/35, this property has massive potential for subdividing, but please contact the City of Swan to confirm the possibilities.

A rear patio and drive through to the large shed/workshop are just extra features making this property extra special value.

Only a few minutes drive to Midland Gate Shopping Centre, Roe/Reid Highways, Midland Hospital make this an excellent location.