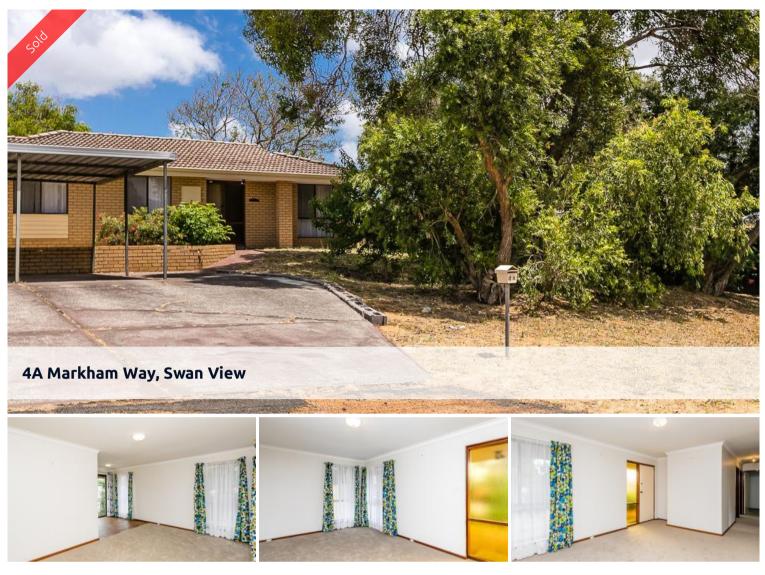

NEAT AS A PIN AND IN A FANTASTIC LOCATION - OFFERS IN THE \$300s

This duplex gem is located just around the corner of the Swan View Shopping Centre that

features Coles and a variety of specialty shops including a chemist and it is within easy walking distance to Medical facilities, schools and public transport.

Whilst Swan View is very well serviced by supermarkets and specialty shops, this home is

just a short drive to Midland with all of the shopping options that area presents as well the

Midland hospital.

The house itself would make an excellent home or investment as it has been very well maintained, is neat and tidy with very little left for the new owner to do other than potter

around in the garden if they choose to do so.

The home is made of brick and tile construction built in 1979 and is as solid as a rock.

The living areas consist of the lounge and meals area whilst there are 3 bedrooms and 1

bathroom.

The floorcoverings and paint have been completed, there is fencing to the rear and an expansive front yard with lots of parking, as well as a covered parking area.

🔚 3 🔊 1 😭 2

| Price         | SOLD        |
|---------------|-------------|
| Property Type | Residential |
| Property ID   | 2058        |