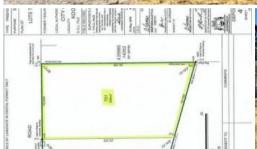

## ON OFFER IS A FLAT, BUILD READY, 306SQM HOME SITE, ALL SERVICES ARE AVAILABLE AND THE LOT IS FULLY FENCED.

The local authority have offered the adjoining "laneway" to the current seller to purchase, which is approximately 170sqm. if the new owner takes up the offer that could give them well over 450sqm for a bargain price!