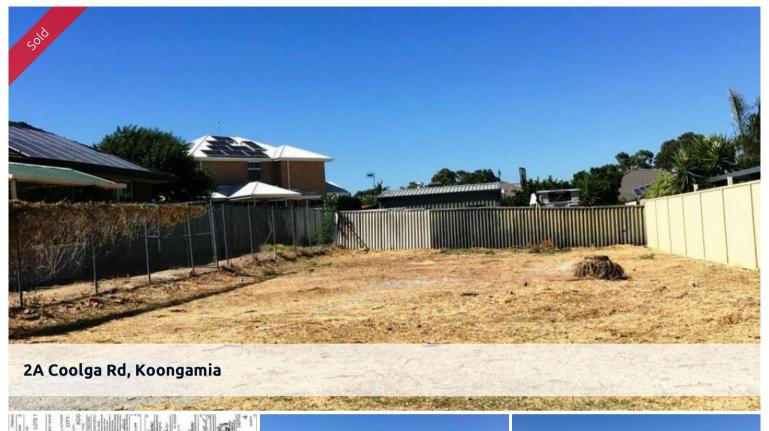

## ON OFFER IS A FLAT, BUILD READY, 306SQM HOME SITE, ALL SERVICES ARE AVAILABLE AND THE LOT IS FULLY FENCED.

The local authority have offered the adjoining "laneway" to the current seller to purchase, which is approximately 170sqm. if the new owner takes up the offer that could give them well over 450sqm for a bargain price!

□ 306 m2

**Price** SOLD for \$162,500

Property Type Residential Property ID 2071 Land Area 306 m2