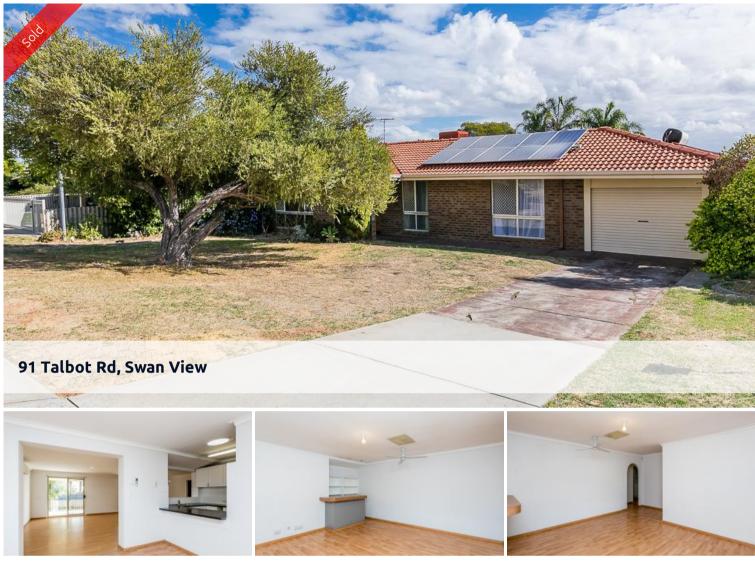

## OFFERS IN THE HIGH \$300s

Neat and Tidy 4 bedroom home with lots of room inside and out. Perfect for a family or a fantastic investment.

The living areas of this lovely home include a spacious front lounge with bar, nice size dining room, as well as a huge family/games room that has direct access to the outside entertaining area.

There are 20 solar panels on the roof, a huge L-shaped entertaining area overlooking the split level backyard and there is lots of room for parking cars, trailers etc with vehicle access through the garage.

Features:

- Solid brick and tile home
- 4 Bedrooms
- Stylish renovated Bathroom
- Large Lounge Room
- Spacious Dining area
- Huge family/games room
- Split system and ducted Air Conditioning

Ceiling Fans