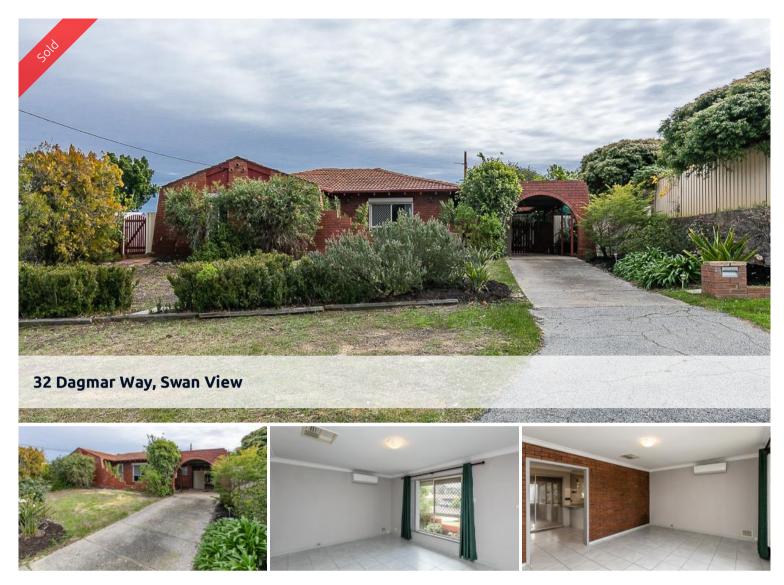

# THIS NEAT HOME IN A LOVELY STREET WOULD MAKE A PERFECT 1ST HOME OR INVESTMENT

Features include Solid brick and tile home Generous 688sqm block Built 1976 Spacious lounge Split system air conditioning Refurbished kitchen with breakfast bar Gas cooktop Lots of cupboards Hard wearing floors Roller shutters-security screens all round Bonus built on games room Ducted evaporative air conditioning Large patio entertaining area Carport with potential access to rear yard Generous fully fenced rear yard Garden shed For the security conscious there are roller shutters on nearly every window and security

#### screens on the others.

This lovely home is walking distance to primary and secondary schools, close to public

transport, medical, shopping centres, 5 minutes from Roe/Reid and Great

## Northern/Eastern Highways.

The above information provided has been furnished to us by the vendor/s. We have not verified whether or not that information is accurate and do not have any belief in one way or the other in its accuracy. We do not accept any responsibility to any person for its accuracy and do no more than pass it on. All interested parties should make and rely upon their own inquiries in order to determine whether or not this information is in fact accurate.